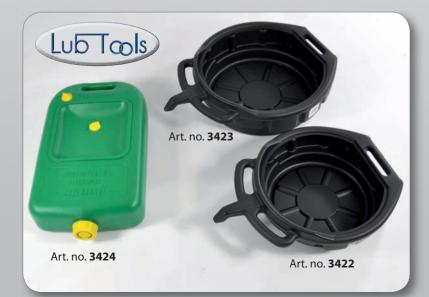

# Art. no. **3422**

Multi-purpose drain pan, in polyethylene, suitable for collecting waste oil, antifreeze or for cleaning parts, capacity 8 l, with anti – splash lip, large handles and pouring spout.

#### Art. no. 3423

Multi-purpose drain pan, in polyethylene, suitable for collecting waste oil, antifreeze or for cleaning parts, capacity 16 l, with anti – splash lip, large handles and pouring spout.

## Art. no. 3424

Waste oil and antifreeze drain pan with storage container, in polyethylene, capacity 10 l, with large handle for transportation, hermetically closing plug and drain vent.