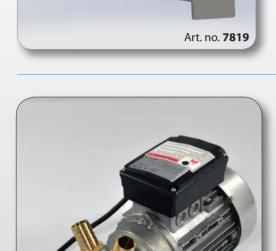

#### Art. no. 6437

Electric, self-priming eccentrical pump for the suction and the supply of oil, waste oil, antifreeze, diesel at low pressure.

Pump body in aluminium, seals in NBR and pump shaft in brass, 3 m cable with SCHUKO plug. Protection category IP 55.

| Art. no. | Voltage        | Power   | Current<br>drain | Rpm  | Outlet<br>pressure | Delivery<br>I/min | Connections | Weight | Dimensions<br>(LxWxH) (mm) |
|----------|----------------|---------|------------------|------|--------------------|-------------------|-------------|--------|----------------------------|
| 6437     | 230VAC - 50 Hz | 0,52 Kw | 7,5 A            | 1360 | 1,5 bar            | 15                | 1" BSP (F)  | 8,5 Kg | 150x340x210                |