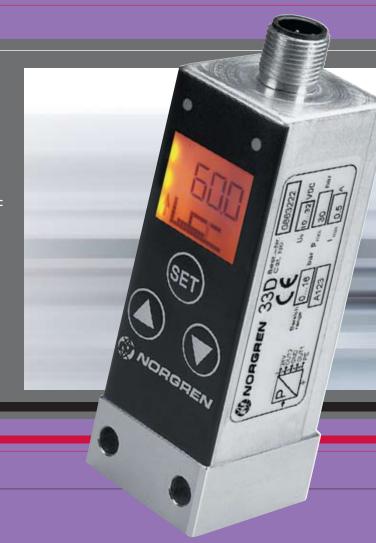

# Pressure sensing and control

A comprehensive range of Pressure Switches, providing a range of different options for converting pressure changes into an electrical signal. The range includes electromechanical and electronic switches suitable for pneumatic and hydraulic applications. Catalog pages show comprehensive data.

#### **ELECTRONIC PRESSURE SWITCHES**