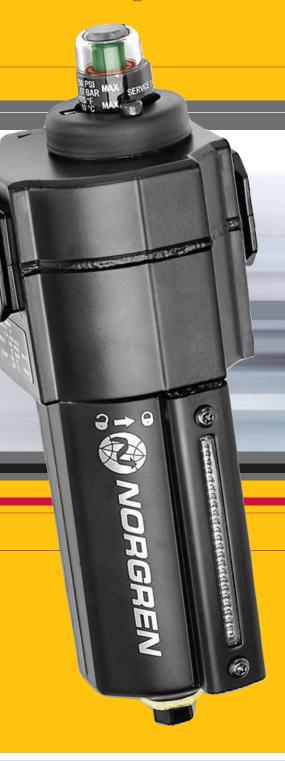

# Airline Preparation

Going right back to 1927 when Carl Norgren first sketched out the design for the original Lubricator, Norgren has been at the forefront of air preparation products. In this section you will find a range of top quality airline products, from the new innovative Excelon Pro, to industry renowned Excelon filters, regulators and lubricators to stainless steel units as well as precision and special purpose pressure regulators. Use the fast find guide to speed you to the right product to get the job done, follow the links at the bottom of each page to get rich technical data online or call the team for rapid quotation and delivery.

#### **EXCELON® - MODULAR SYSTEM**