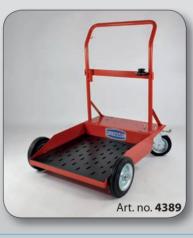

# Art. no. 4389

Trolley with 2 special rubber wheels and 2 swivelling rubber wheels with brakes, heavy duty version, provided for the use on rough surfaces, including spill containment base with steel grate. The trolley is also provided for the mounting of a hose reel.