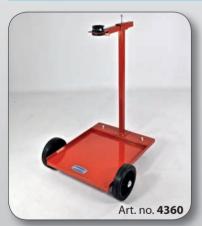

# Art. no. 4360

Trolley with 2 wheels and 2 castors, suitable for pails of 20 -60 kg.