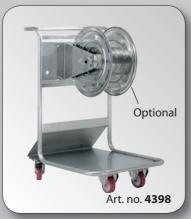

## Art. no. **4398**

Trolley in stainless steel AISI 304 with two wheels and two castors with brakes, provided for the mounting of manual, hand crank hose reels.

Dimensions (LxWxH): 700 x 900 x 1150 mm. Weight: 22 kg.