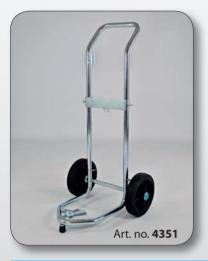

#### Art. no. 4351

Trolley with 2 wheels and tubular frame, suitable for pails of 20 - 25 kg.

Art. no. 4352

Trolley with 2 wheels and tubular frame, suitable for pails of 50 - 60 kg.

Art. no. 4380

Trolley with 2 wheels and two castors, standard version, suitable for 208 I - drums.