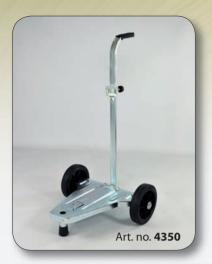

# Art. no. 4350

Trolley with 2 wheels and base, suitable for pails of 18 - 60 kg.