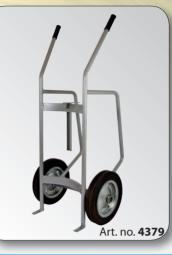

### Art. no. 4379

Cradle for the transport of 208 I - drums, including an arresting device.