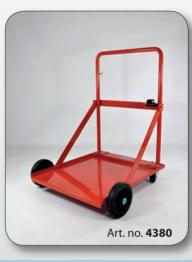

#### Art. no. 4351

Trolley with 2 wheels and tubular frame, suitable for pails of 20 - 25 kg.

Art. no. 4352

Trolley with 2 wheels and tubular frame, suitable for pails of 50 - 60 kg.

Art. no. 4380

Trolley with 2 wheels and two castors, standard version, suitable for 208 I - drums.