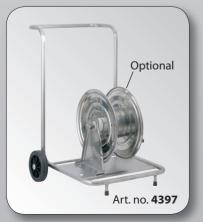

## Art. no. 4397

Trolley in stainless steel AISI 304 with two wheels, provided for the mounting of manual, hand crank hose reels. Dimensions (LxWxH): 600 x 800 x 1250 mm. Weight: 13 kg.