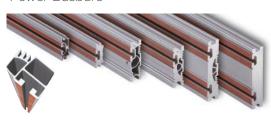

#### Linergy LGY/ LGYE

Power Busbars

- > Solutions available up to 4000 A
- Connection everywhere without drilling (with LGY and LGYE profile)

#### Linergy LGY / LGYE

Power Busbars

- > Solutions available up to 4000 A
- > Panel devices powered everywhere inside the panel