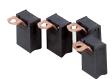

#### Linergy HK

"Hot Plug" Distribution

- > Panel easily upgradeable
- > Reliable "hot plug" modification or upgrade
- > Multi-standard system of up to 160 A