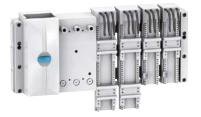

#### Linergy FC

Device Feeders

- > Compact (3 x 4P / 4 x 3P) solution
- > Reliable connection
- > Quick connection system dedicated to Compact NSX up to 250 A

#### **Linergy DP**

Distribution Blocks

- > Compactness of up to 250 A
- > Simplicity of use
- > Quick connection system dedicated to Compact NSX