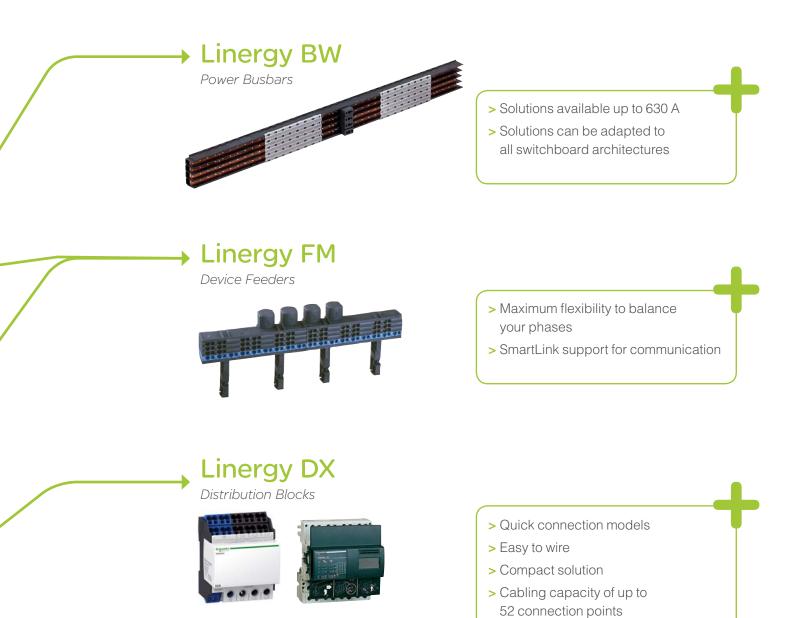

### >Linergy

From 0.5 A to 4000 A

With Linergy, you will be able to **connect your rows** regardless of the enclosure you have chosen.

#### Linergy TB

Terminal Blocks and Bars

- > Minimum space required
- > Quick connection models

#### Linergy LGY/ LGYE

Power Busbars

- > Solutions available up to 4000 A
- Connection everywhere without drilling (with LGY and LGYE profile)

#### **Linergy DP**

Distribution Blocks

- > Compactness of up to 250 A
- > Simplicity of use
- > Quick connection system dedicated to Compact NSX