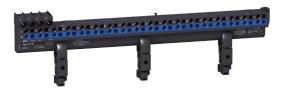

#### **Linergy FM**

Device Feeders

- > Quick distribution of up to 54 outgoers
- Maximum flexibility to balance your phases
- > No creepage campaign thanks to clamp technology

#### **Linergy FH**

Device Feeders

- > Complete family of products to cover all needs
- > Easy to install
- > Compactness up to 100 A

#### **Linergy FH**

Device Feeders

- > All lengths available (up to 1 m)
- Comb busbars compatible with auxiliaries