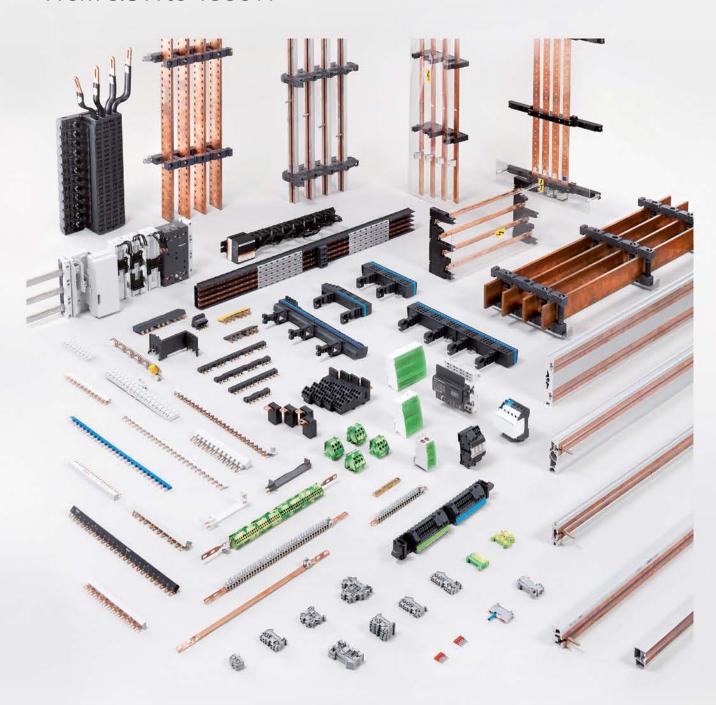

# Distribution & Connection systems

### >Linergy

From 0.5 A to 4000 A

With Linergy, you will be able to **connect your rows** regardless of the enclosure you have chosen.

#### **Linergy DS**

Distribution Blocks

- > Compact solution
- Cabling capacity of up to 60 connection points
- > Screw connection models

#### **Linergy FM**

Device Feeders

- > Quick distribution of up to 54 outgoers
- Maximum flexibility to balance your phases
- > No creepage campaign thanks to clamp technology

#### **Linergy FH**

Device Feeders

- > Complete family of products to cover all needs
- > Easy to install
- > Compactness up to 100 A

#### Linergy TB

Terminal Blocks and Bars

- > Minimum space required
- > Quick connection models

#### Linergy LGY/ LGYE

Power Busbars

- > Solutions available up to 4000 A
- Connection everywhere without drilling (with LGY and LGYE profile)