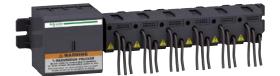

#### **Linergy FM**

Device Feeders

- > Quick distribution of up to 54 outgoers
- Maximum flexibility to balance your phases
- > No creepage campaign thanks to clamp technology

#### **Linergy FH**

Device Feeders

- > All lengths available (up to 1 m)
- Comb busbars compatible with auxiliaries