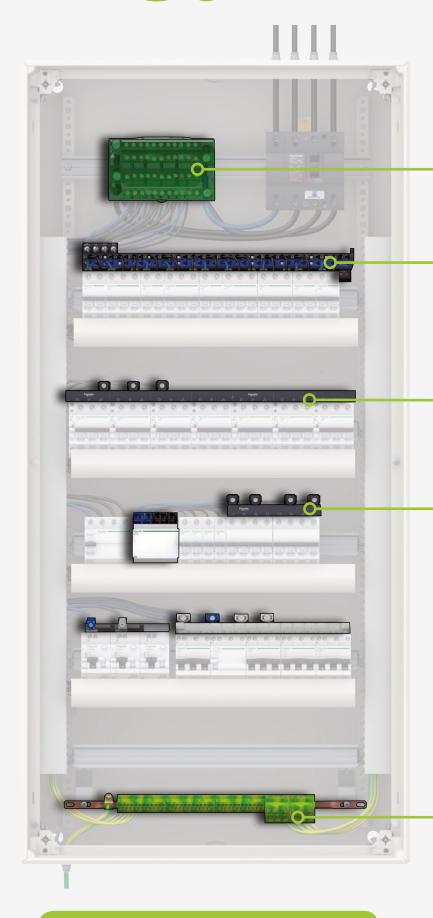

### Linergy offers you **smart power network** solutions for your switchboard.

#### **Linergy FH**

Device Feeders

- > All lengths available (up to 1 m)
- Comb busbars compatible with auxiliaries

### Linergy also offers the most advanced busbar solutions while remaining simple.

### Thanks to Linergy, you can now have the scalable and flexible panel that you deserve.