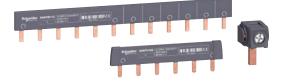

#### **Linergy FM**

Device Feeders

- > Quick distribution of up to 54 outgoers
- Maximum flexibility to balance your phases
- > No creepage campaign thanks to clamp technology