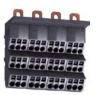

#### **Linergy DS**

Distribution Blocks

- > Compact solution
- Cabling capacity of up to 60 connection points
- > Screw connection models

#### **Linergy DP**

Distribution Blocks

- > Compactness of up to 250 A
- > Simplicity of use
- > Quick connection system dedicated to Compact NSX