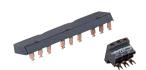

#### **Linergy FM**

Device Feeders

- > Quick distribution of up to 54 outgoers
- Maximum flexibility to balance your phases
- > No creepage campaign thanks to clamp technology

#### **Linergy FH**

Device Feeders

- > Complete family of products to cover all needs
- > Easy to install
- > Compactness up to 100 A

#### **Linergy FH**

Device Feeders

- > All lengths available (up to 1 m)
- Comb busbars compatible with auxiliaries