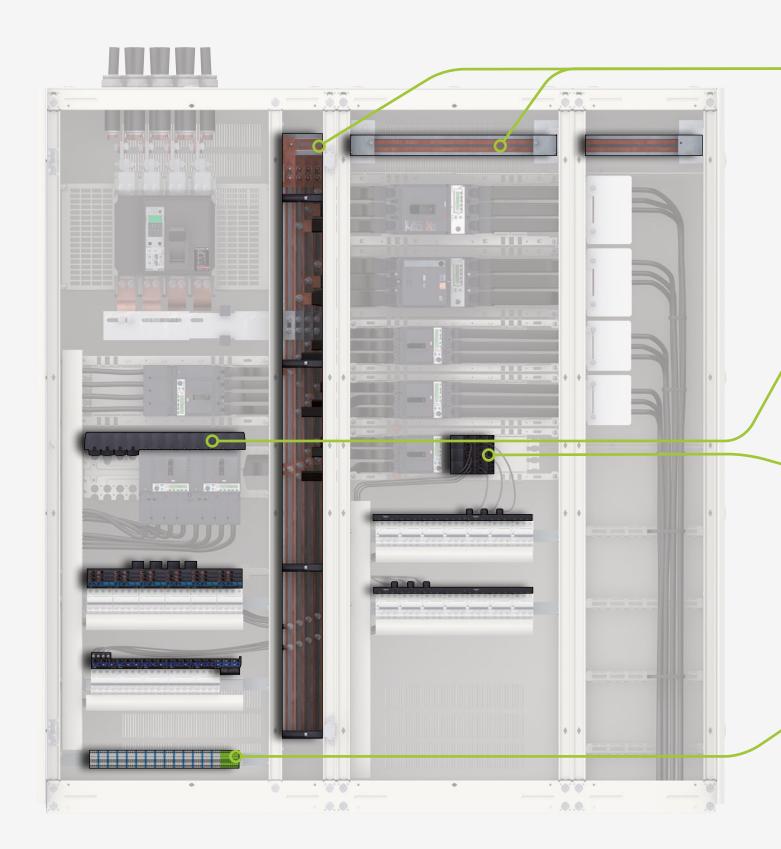

### Linergy offers you **smart power network** solutions for your switchboard.

### Linergy also offers the most advanced busbar solutions while remaining simple.

### Thanks to Linergy, you can now have the scalable and flexible panel that you deserve.