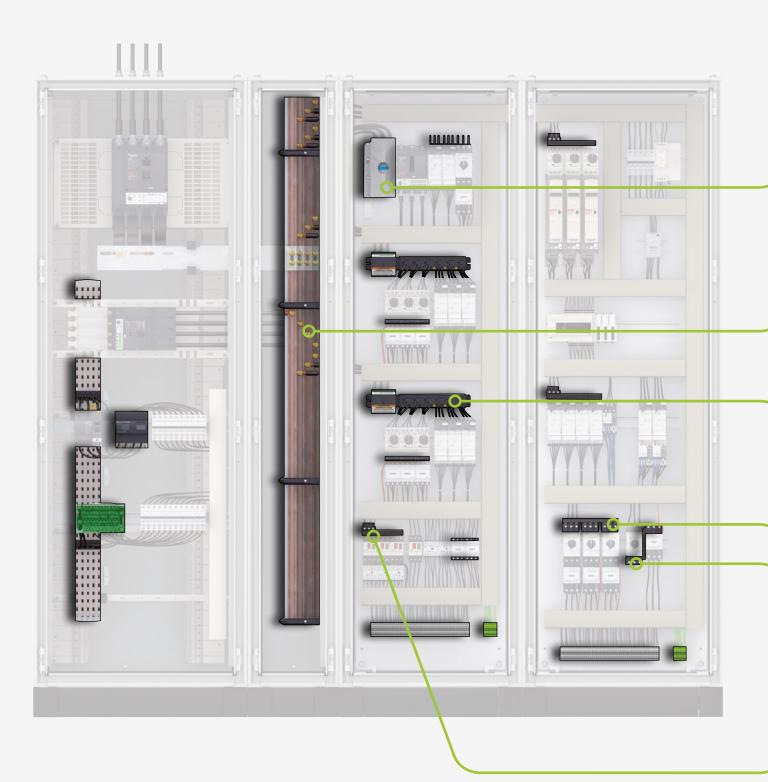

lengths available (up to 1 m)
- Comb busbars compatible with auxiliaries





### Linergy also offers the most advanced busbar solutions while remaining simple.

#### Linergy LGY/ LGYE

Power Busbars



- > Solutions available up to 4000 A
- Connection everywhere without drilling (with LGY and LGYE profile)

#### Linergy FC

Device Feeders



- > Compact (3 x 4P / 4 x 3P) solution
- > Reliable connection
- > Quick connection system dedicated to Compact NSX up to 250 A

#### **Linergy DP**

Distribution Blocks





- > Compactness of up to 250 A
- > Simplicity of use
- > Quick connection system dedicated to Compact NSX

#### **Linergy TR**

Terminal Blocks and Bars



- > Simplicity of use
- Consistency and cross-functionality quaranteed
- > Few references for a maximum of applications





### Thanks to Linergy, you can now have the scalable and flexible panel that you deserve.

#### Linergy BZ

Power Busbars



- > Quick connection plates for Compact and TeSys offers
- > Multi-standard offering up to 630 A

#### Linergy LGY / LGYE

Power Busbars



- > Solutions available up to 4000 A
- > Panel devices powered everywhere inside the panel

#### Linergy HK

"Hot Plug" Distribution



- > Panel easily upgradeable
- > Reliable "hot plug" modification or upgrade
- > Multi-standard system of up to 160 A

#### **Linergy FT**

Device Feeders





- > Optimised productivity and efficiency of your control panel
- > Easy to install
- > High reliability