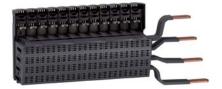

#### **Linergy FM**

Device Feeders

- > Quick distribution of up to 54 outgoers
- Maximum flexibility to balance your phases
- > No creepage campaign thanks to clamp technology

#### **Linergy FH**

Device Feeders

- > Complete family of products to cover all needs
- > Easy to install
- > Compactness up to 100 A

#### **Linergy FH**

Device Feeders

- > All lengths available (up to 1 m)
- Comb busbars compatible with auxiliaries