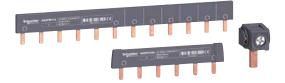

#### Linergy FC

Device Feeders

- > Compact (3 x 4P / 4 x 3P) solution
- > Reliable connection
- > Quick connection system dedicated to Compact NSX up to 250 A

#### **Linergy DP**

Distribution Blocks

- > Compactness of up to 250 A
- > Simplicity of use
- > Quick connection system dedicated to Compact NSX