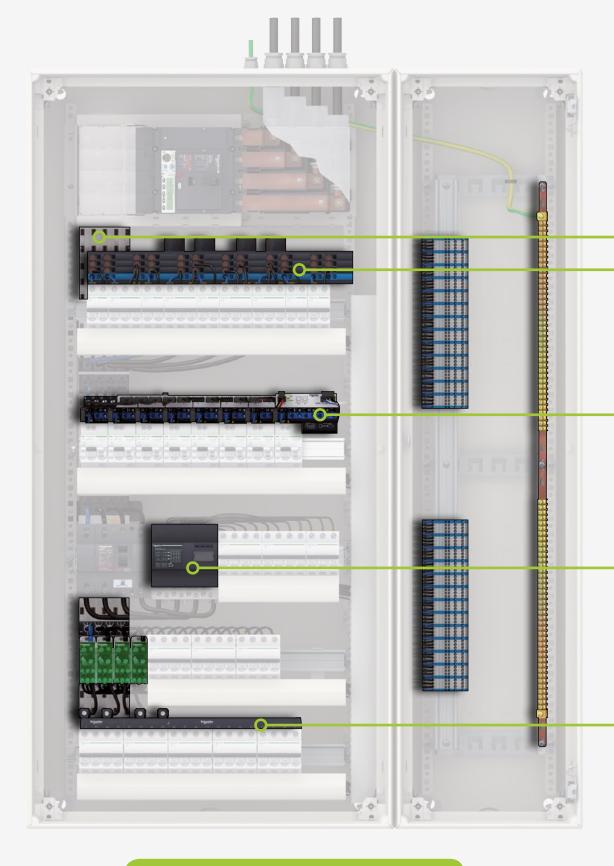

# Distribution & Connection systems

### >Linergy

From 0.5 A to 4000 A

With Linergy, you will be able to **connect your rows** regardless of the enclosure you have chosen.

### Linergy offers you **smart power network** solutions for your switchboard.

### Thanks to Linergy, you can now have the scalable and flexible panel that you deserve.